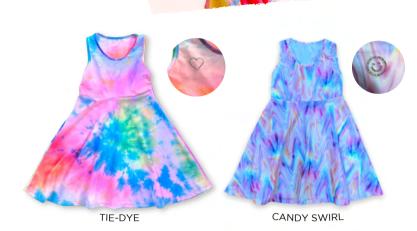

## LIGHTWEIGHT DRESSES

\$30-\$45

#### **SUMMER SKATER DRESS**

TIE-DYE OR CANDY SWIRL FABRIC WITH RHINESTONE ACCENTS: EITHER HEART. PEACE SIGN, OR SMILEY FACE.

\*ACCENTS WILL BE RANDOM DEPENDING ON AVAILABILITY.

\*COMES WITH MATCHING SCRUNCHIE.

FABRIC CONTENT: NYLON/ SPANDEX