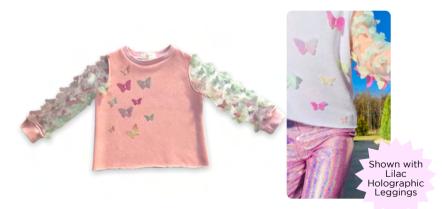

## PEEK-A-BOO BUTTERFLY **SWEATSHIRT**

FEATURES MESH SLEEVES SPECKLED WITH 3D PASTEL RAINBOW BUTTERFLIES. AVAILABLE IN PINK AND WHITE.

FABRIC CONTENT: COTTON / POLY