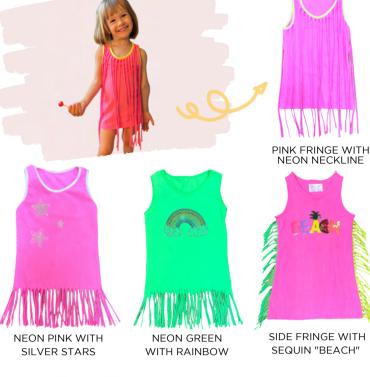

#### FRINGE TANK TOPS

\$20-\$25

NEON FRINGE TANK TOPS WITH RHINESTONE, SEQUIN, OR LONG FRINGE ACCENTS.

**FABRIC CONTENT: 100% COTTON** 

\*THESE DESIGNS ARE ALSO AVAILABLE AS BATHING SUIT COVER-UPS.