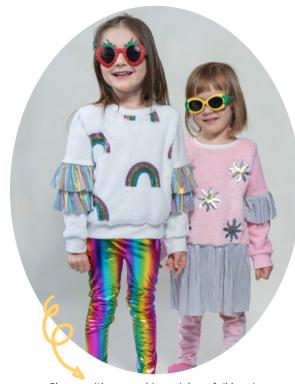

# FAUX FUR DRESSES & SWEATSHIRTS

\$40-\$55

FAUX FUR DRESSES AND SWEATSHIRTS FEATURE EMBROIDERED SEQUIN RAINBOWS OR FLOWERS

AND METALLIC TRIM. AVAILABLE IN SIZES 3T, 4T, 6Y, 8Y & 10Y CONTENTS: FRONT: 100% POLYESTER. BACK AND SLEEVES: COTTON SWEATSHIRT FLEECE. TRIM: 100% POLYESTER

Shown with super shiny rainbow foil leggings and velvet light pink sparkle leggings

RAINBOW AND FLOWER RUFFLE SLEEVE SWEATSHIRT FEATURES METALLIC RUFFLE SLEEVES