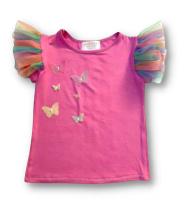

## PEEK-A-BOO BUTTERFLY **SWEATSHIRT**

FEATURES MESH SLEEVES SPECKLED WITH 3D PASTEL RAINBOW BUTTERFLIES. AVAILABLE IN PINK AND WHITE.

FABRIC CONTENT: COTTON / POLY