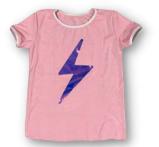

# **BOLT MODAL TEE** \$22

SOFT & COMFY MODAL TEE FEATURING IRIDESCENT METALLIC TRIM AND LIGHTNING BOLT ACCENT.

FABRIC CONTENT: RAYON/SPANDEX