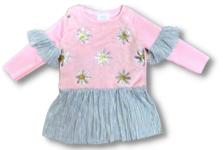

# FAUX FUR DRESSES & SWEATSHIRTS

\$40-\$55

FAUX FUR DRESSES AND SWEATSHIRTS FEATURE EMBROIDERED SEQUIN RAINBOWS OR FLOWERS

AND METALLIC TRIM. AVAILABLE IN SIZES 3T, 4T, 6Y, 8Y & 10Y CONTENTS: FRONT: 100% POLYESTER. BACK AND SLEEVES: COTTON SWEATSHIRT FLEECE. TRIM: 100% POLYESTER

Shown with super shiny rainbow foil leggings and velvet light pink sparkle leggings

RAINBOW AND FLOWER RUFFLE SLEEVE SWEATSHIRT FEATURES METALLIC RUFFLE SLEEVES