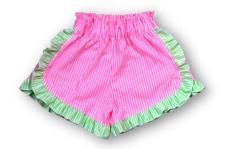

## **PATTERNED BIKER SHORTS & LEGGINGS**

\$18-\$22

THIS FABRIC OFFERS HIGH STRETCH, GOOD RETENTION, AND COMFORT.

\*COMES WITH A MATCHING SCRUNCHIE.

FABRIC CONTENT: POLY / SPANDEX

METALLIC SPRINKLES LEGGINGS

#### **AVAILABLE PATTERNS:**

METALLIC SPRINKLES

NEON LEOPARD

SPLATTER PAINT

CANDY SWIRL