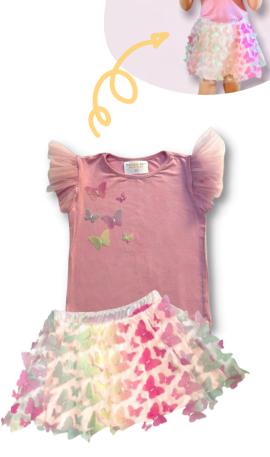

**SIGNATURE OUTFITS** 

\$42-60

EMBELLISHED SUPER SHINY LEGGINGS WITH BASIC MODAL TEE

FAIRY DUST TULLE MODAL TEE WITH 3D BUTTERFLY SKIRT

LIGHT PINK TULLE MODAL TEE WITH RAINBOW TUTU BIKER SHORTS

\*BECAUSE WE LOVE OUR PLANET (AND SCRUNCHIES)
MOST LEGGINGS COME WITH A FREE MATCHING
SCRUNCHIE MADE FROM FABRIC REMNANTS.