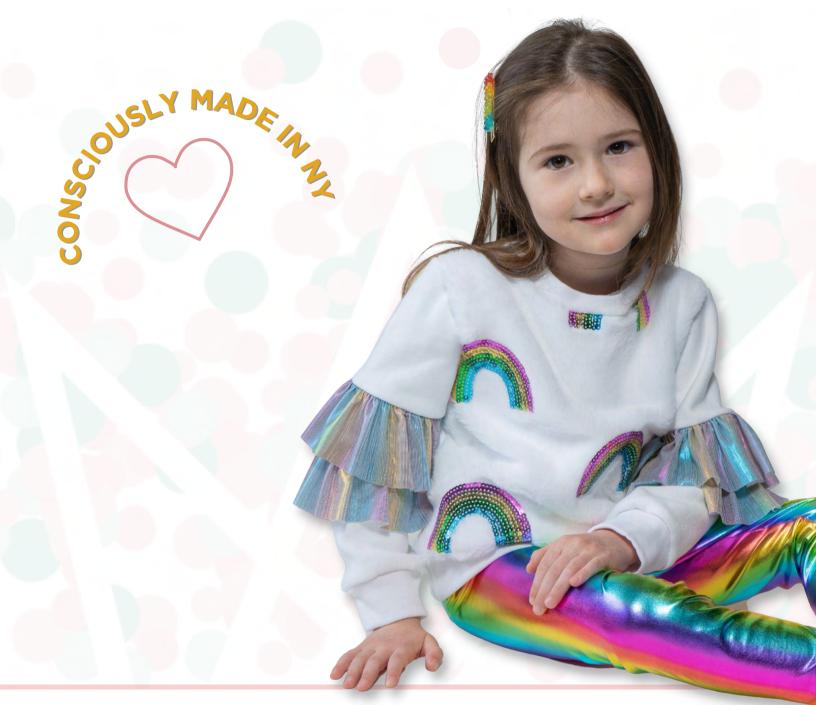

PRODUCT LINE

917-855-3501 | MAGGIEREYDESIGN@GMAIL.COM

@ MAGGIEREYKIDS | MAGGIEREY.COM

MAGGIE REY'S CLOTHING LINE IS MASTERFULLY HANDCRAFTED IN NEW YORK BY THE FOUNDER AND DESIGNER HERSELF.

EACH PIECE IS CONSCIOUSLY
HANDMADE WITH AN EYE TOWARD
MINIMIZING MATERIAL WASTE.

# FAUX FUR DRESSES & SWEATSHIRTS

\$40-\$55

FAUX FUR DRESSES AND SWEATSHIRTS FEATURE EMBROIDERED SEQUIN RAINBOWS OR FLOWERS

AND METALLIC TRIM. AVAILABLE IN SIZES 3T, 4T, 6Y, 8Y & 10Y CONTENTS: FRONT: 100% POLYESTER. BACK AND SLEEVES: COTTON SWEATSHIRT FLEECE. TRIM: 100% POLYESTER

Shown with super shiny rainbow foil leggings and velvet light pink sparkle leggings

RAINBOW AND FLOWER RUFFLE SLEEVE SWEATSHIRT FEATURES METALLIC RUFFLE SLEEVES

#### RAINBOW APPLIQUE HOODED SWEATSHIRT

RHINESTONE RAINBOW APPLIQUE, METALLIC RUFFLE SLEEVES, AND A FAUX FUR HOOD WITH EMBELLISHED SEQUIN RAINBOWS