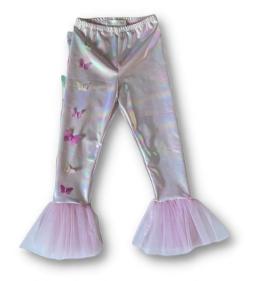

## **EMBELLISHED SUPER SHINY LEGGINGS**

\$22

**BUBBLEGUM** 

RUFFLE TULLE BOTTOM, RHINESTONED BUTTERFLIES ON AN IRIDESCENT SUPER SHINY FABRIC.