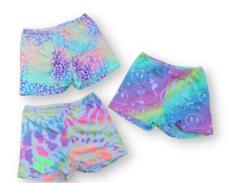

## **PATTERNED BIKER SHORTS & LEGGINGS**

\$18-\$22

THIS FABRIC OFFERS HIGH STRETCH, GOOD RETENTION, AND COMFORT.

\*COMES WITH A MATCHING SCRUNCHIE.

FABRIC CONTENT: POLY / SPANDEX

METALLIC SPRINKLES LEGGINGS

#### **AVAILABLE PATTERNS:**

METALLIC SPRINKLES

NEON LEOPARD

SPLATTER PAINT

CANDY SWIRL