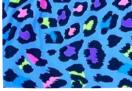

## **PATTERNED BIKER SHORTS & LEGGINGS**

\$18-\$22

THIS FABRIC OFFERS HIGH STRETCH, GOOD RETENTION, AND COMFORT.

\*COMES WITH A MATCHING SCRUNCHIE.

FABRIC CONTENT: POLY / SPANDEX

METALLIC SPRINKLES LEGGINGS

#### **AVAILABLE PATTERNS:**

METALLIC SPRINKLES

NEON LEOPARD

SPLATTER PAINT

CANDY SWIRL