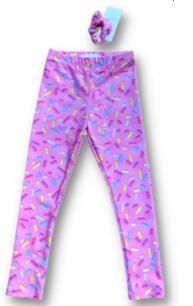

## **PATTERNED BIKER SHORTS & LEGGINGS**

\$18-\$22

THIS FABRIC OFFERS HIGH STRETCH, GOOD RETENTION, AND COMFORT.

\*COMES WITH A MATCHING SCRUNCHIE.

FABRIC CONTENT: POLY / SPANDEX

METALLIC SPRINKLES LEGGINGS

#### **AVAILABLE PATTERNS:**

METALLIC SPRINKLES

NEON LEOPARD

SPLATTER PAINT

CANDY SWIRL