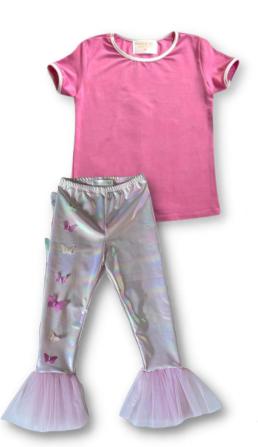

## **EMBELLISHED SUPER SHINY LEGGINGS**

\$22

**BUBBLEGUM** 

RUFFLE TULLE BOTTOM, RHINESTONED BUTTERFLIES ON AN IRIDESCENT SUPER SHINY FABRIC.