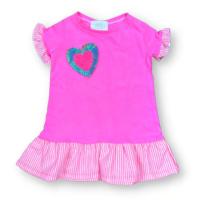

#### **NEON RUFFLE T-SHIRT DRESS**

COMFY NEON PINK COTTON T-SHIRT DRESS FEATURING A RUFFLY DROPPED WAIST AND A GLITTER HEART PATCH.

**FABRIC CONTENT: 100% COTTON** 