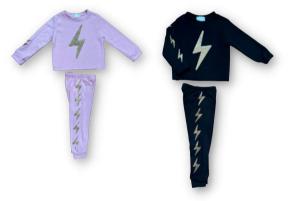

#### LIGHTNING BOLT SET

SUPER SOFT FLEECE-LINED SWEATSHIRT AND SWEATPANTS SET, ACCENTED WITH GOLD GLITTER LIGHTNING BOLT ACCENTS.

AVAILABLE IN PINK OR BLACK.