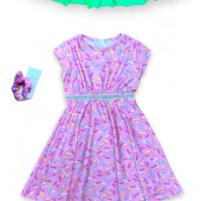

#### **SUMMER SKATER DRESS**

TIE-DYE OR CANDY SWIRL FABRIC WITH RHINESTONE ACCENTS: EITHER HEART. PEACE SIGN, OR SMILEY FACE.

\*ACCENTS WILL BE RANDOM DEPENDING ON AVAILABILITY.

\*COMES WITH MATCHING SCRUNCHIE.

FABRIC CONTENT: NYLON/ SPANDEX