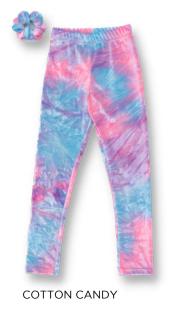

## **VELVET LEGGINGS**

\$22

THIS FABRIC IS VELVETY SOFT AND OFFERS HIGH STRETCH AND COMFORT.

\*COMES WITH A MATCHING SCRUNCHIE.

#### **AVAILABLE PATTERNS:**

**COTTON CANDY** 

GLITTER PINK

LIGHT PURPLE

LIGHT PINK SPARKLE