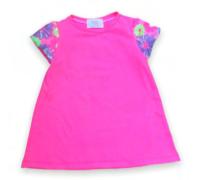

#### FLOWER BOMBER

EMBELLISHED SEQUIN FLOWERS ON PERFECTLY PINK FAUX FUR.

# FAUX FUR DRESSES & SWEATSHIRTS

\$40-\$55

FAUX FUR DRESSES AND SWEATSHIRTS FEATURE EMBROIDERED SEQUIN RAINBOWS OR FLOWERS

AND METALLIC TRIM. AVAILABLE IN SIZES 3T, 4T, 6Y, 8Y & 10Y CONTENTS: FRONT: 100% POLYESTER. BACK AND SLEEVES: COTTON SWEATSHIRT FLEECE. TRIM: 100% POLYESTER