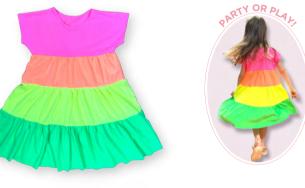

#### **NEON RAINBOW DRESS**

TIFRS OF GATHERED NEON RAINBOW FABRIC. CUTE AND COMFY!

**FABRIC CONTENT: 100% COTTON** 