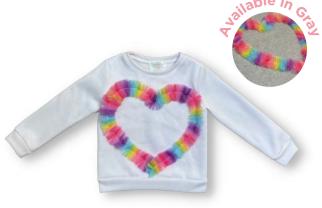

#### **TULLE HEART SWEATSHIRT**

SOFT COTTON SWEATSHIRT WITH A RAINBOW TULLE HEART.

FABRIC CONTENT: POLY/COTTON