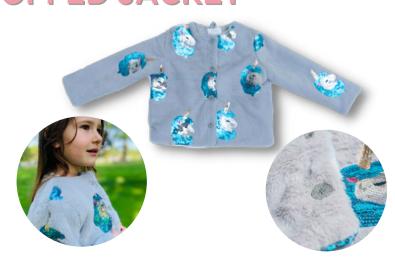

## **FAUX FUR UNICORN CROPPED JACKET**

#### **UNICORN CROPPED JACKET**

EMBELLISHED UNICORN SEQUIN, SILVER GLITTER BUTTONS, SIDE POCKETS, AND FULLY LINED.