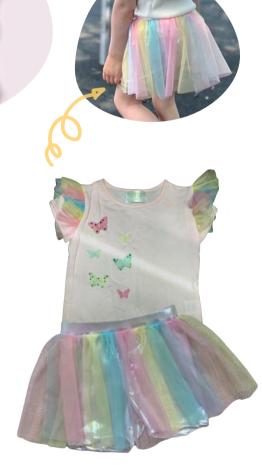

**SIGNATURE OUTFITS** 

\$42-60

EMBELLISHED SUPER SHINY LEGGINGS WITH BASIC MODAL TEE

FAIRY DUST TULLE MODAL TEE WITH 3D BUTTERFLY SKIRT

LIGHT PINK TULLE MODAL TEE WITH RAINBOW TUTU BIKER SHORTS

\*BECAUSE WE LOVE OUR PLANET (AND SCRUNCHIES)
MOST LEGGINGS COME WITH A FREE MATCHING
SCRUNCHIE MADE FROM FABRIC REMNANTS.