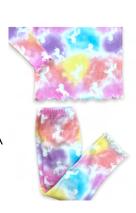

## WAFFLE KNIT TIE-DYE PAJAMAS

EXCEPTIONALLY COMFY BRUSHED WAFFLE KNIT TIE-DYE PAJAMA SET.

FABRIC CONTENT: 88% RAYON, 10% POLYESTER, 2% SPANDEX

PINK LEMONADE