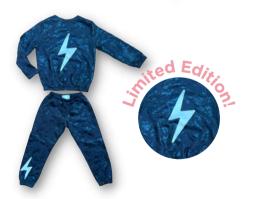

#### **METALLIC FOIL SET**

LIMITED EDITION BLACK METALLIC SWEATSHIRT AND SWEATPANTS WITH SILVER GLITTER BOLTS ACCENTS.