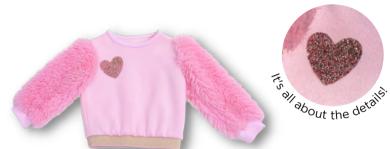

#### FLOWER POWER SWEATSHIRT

SOFT PINK FABRIC WITH BRIGHT FLOWER SEQUIN FRONT PANEL.

PINK FAUX FUR SLEEVE SWEATSHIRT WITH JEWELED HEART PATCH AND A ROSE GOLD ELASTIC WAISTBAND.