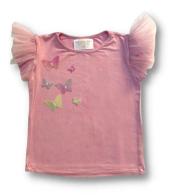

## PEEK-A-BOO BUTTERFLY **SWEATSHIRT**

FEATURES MESH SLEEVES SPECKLED WITH 3D PASTEL RAINBOW BUTTERFLIES. AVAILABLE IN PINK AND WHITE.

FABRIC CONTENT: COTTON / POLY