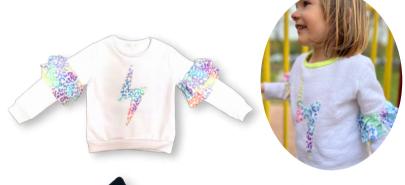

#### CHEETAH BOLT SWEATSHIRT

SUPER SOFT FLEECE WITH RAINBOW CHEETAH RUFFLES AND RHINESTONED BOLT PATCH.

#### **ROCKSTAR SWEATSHIRT**

GOLD FOIL FRONT PANEL SWEATSHIRT FEATURING A LIGHTNING BOLT ON THE BACK.