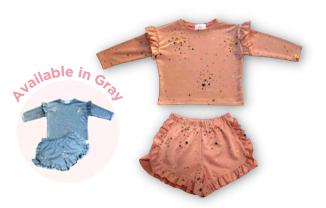

#### **FOIL STAR SET**

SUPER SOFT AND COMFY FRENCH TERRY DROP SHOULDER RUFFLE SLEEVE SWEATSHIRT AND RUFFLED SHORTS. ACCENTED WITH FOIL STARS.