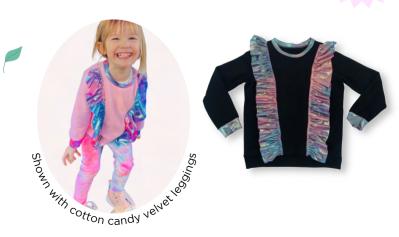

#### FLOWER POWER SWEATSHIRT

SOFT PINK FABRIC WITH BRIGHT FLOWER SEQUIN FRONT PANEL.

PINK FAUX FUR SLEEVE SWEATSHIRT WITH JEWELED HEART PATCH AND A ROSE GOLD ELASTIC WAISTBAND.

#### CHEETAH BOLT SWEATSHIRT

SUPER SOFT FLEECE WITH RAINBOW CHEETAH RUFFLES AND RHINESTONED BOLT PATCH.