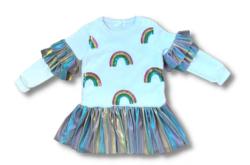

# FAUX FUR DRESSES & SWEATSHIRTS

\$40-\$55

FAUX FUR DRESSES AND SWEATSHIRTS FEATURE EMBROIDERED SEQUIN RAINBOWS OR FLOWERS

AND METALLIC TRIM. AVAILABLE IN SIZES 3T, 4T, 6Y, 8Y & 10Y CONTENTS: FRONT: 100% POLYESTER. BACK AND SLEEVES: COTTON SWEATSHIRT FLEECE. TRIM: 100% POLYESTER

Shown with super shiny rainbow foil leggings and velvet light pink sparkle leggings

RAINBOW AND FLOWER RUFFLE SLEEVE SWEATSHIRT FEATURES METALLIC RUFFLE SLEEVES