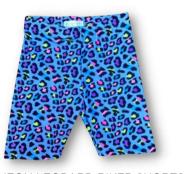

## **PATTERNED BIKER SHORTS & LEGGINGS**

\$18-\$22

THIS FABRIC OFFERS HIGH STRETCH, GOOD RETENTION, AND COMFORT.

\*COMES WITH A MATCHING SCRUNCHIE.

FABRIC CONTENT: POLY / SPANDEX

METALLIC SPRINKLES LEGGINGS

NEON LEOPARD BIKER SHORTS

#### **AVAILABLE PATTERNS:**

METALLIC SPRINKLES

NEON LEOPARD

SPLATTER PAINT

CANDY SWIRL