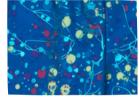

## **PATTERNED BIKER SHORTS & LEGGINGS**

\$18-\$22

THIS FABRIC OFFERS HIGH STRETCH, GOOD RETENTION, AND COMFORT.

\*COMES WITH A MATCHING SCRUNCHIE.

FABRIC CONTENT: POLY / SPANDEX

METALLIC SPRINKLES LEGGINGS

#### **AVAILABLE PATTERNS:**

METALLIC SPRINKLES

NEON LEOPARD

SPLATTER PAINT

CANDY SWIRL