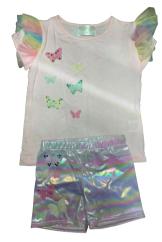

## **SHIRTS**

\$20

BASIC MODAL TEE WITH METALLIC TRIM

FAIRY DUST MODAL TEE WITH PINK TULLE SLEEVE & BUTTERFLIES

RASPBERRY PLUM MODAL TEE WITH RAINBOW TULLE SLEEVE & BUTTERFLIES

LIGHT PINK MODAL TEE WITH RAINBOW TULLE & BUTTERFLIES \*SHOWN WITH EMBELLISHED IRIDESCENT BIKER SHORTS (SOLD SEPARATELY)