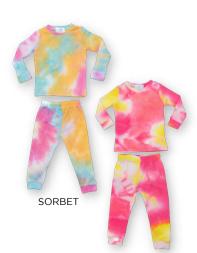

## WAFFLE KNIT TIE-DYE PAJAMAS

EXCEPTIONALLY COMFY BRUSHED WAFFLE KNIT TIE-DYE PAJAMA SET.

FABRIC CONTENT: 88% RAYON, 10% POLYESTER, 2% SPANDEX

PINK LEMONADE

# ORGANIC KNIT COTTON PAJAMAS

SUPER SOFT LONG OR SHORT SLEEVE PAJAMA SET IN TIE-DYE UNICORN FABRIC. FINISHED WITH A LETTUCE HEM.

FABRIC CONTENT: 100% ORGANIC COTTON