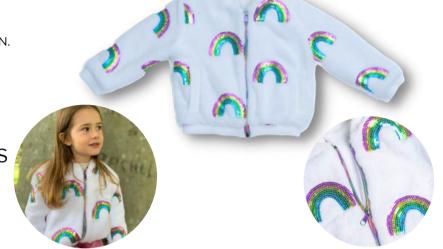

## **FAUX FUR BOMBER JACKETS**

\$60

OUR BOMBERS FEATURE DECORATIVE SEQUIN APPLIQUES AND SIDE POCKETS WITH A RIBBED NECK, CUFFS, AND WAISTBAND. THEY ARE FULLY LINED IN

SOFT FLEECE MAKING THEM SUPER WARM AND COZY.

#### **RAINBOW BOMBER**

EMBELLISHED SEQUIN RAINBOWS AND A GLITTERY ZIPPER FOR THAT EXTRA SHINE!