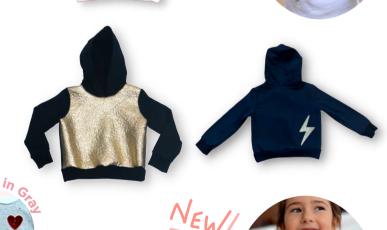

#### **ROCKSTAR SWEATSHIRT**

GOLD FOIL FRONT PANEL SWEATSHIRT FEATURING A LIGHTNING BOLT ON THE BACK.