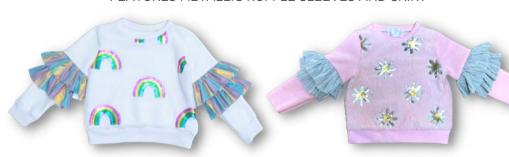

# FAUX FUR DRESSES & SWEATSHIRTS

\$40-\$55

FAUX FUR DRESSES AND SWEATSHIRTS FEATURE EMBROIDERED SEQUIN RAINBOWS OR FLOWERS

AND METALLIC TRIM. AVAILABLE IN SIZES 3T, 4T, 6Y, 8Y & 10Y CONTENTS: FRONT: 100% POLYESTER. BACK AND SLEEVES: COTTON SWEATSHIRT FLEECE. TRIM: 100% POLYESTER

Shown with super shiny rainbow foil leggings and velvet light pink sparkle leggings

RAINBOW AND FLOWER RUFFLE SLEEVE SWEATSHIRT FEATURES METALLIC RUFFLE SLEEVES