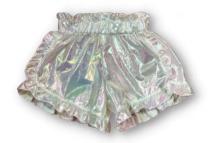

## **EMBELLISHED SUPER SHINY LEGGINGS**

\$22

**BUBBLEGUM** 

RUFFLE TULLE BOTTOM, RHINESTONED BUTTERFLIES ON AN IRIDESCENT SUPER SHINY FABRIC.