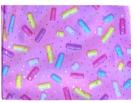

## **PATTERNED BIKER SHORTS & LEGGINGS**

\$18-\$22

THIS FABRIC OFFERS HIGH STRETCH, GOOD RETENTION, AND COMFORT.

\*COMES WITH A MATCHING SCRUNCHIE.

FABRIC CONTENT: POLY / SPANDEX

METALLIC SPRINKLES LEGGINGS

#### **AVAILABLE PATTERNS:**

METALLIC SPRINKLES

NEON LEOPARD

SPLATTER PAINT

CANDY SWIRL