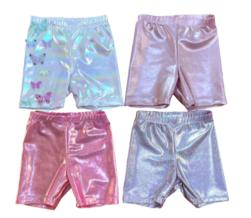

## **SUPER SHINY BIKER SHORTS & LEGGINGS**

\$18-\$22

THIS FABRIC OFFERS HIGH STRETCH, GOOD RETENTION, AND COMFORT.

\*COMES WITH MATCHING SCRUNCHIE.

FABRIC CONTENT: 90% NYLON / 10% SPANDEX

## SUPER SHINY LEGGINGS ARE ALSO AVAILABLE IN BIKER STYLE

OPTIONAL RHINESTONE BUTTERFLY ACCENTS

#### **AVAILABLE COLORS:**

BUBBLEGUM

MATTE PINK

LILAC HOLOGRAPHIC SILVER

TIE-DYE METALLIC IRIDESCENT

AVAILABLE IN LEGGINGS ONLY

RAINBOW FOIL STRIPE