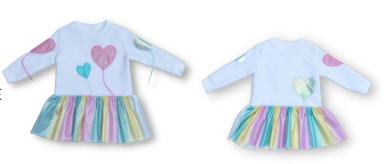

## **HEART BALLOON SWEATSHIRT TUTU DRESS**

COTTON FLEECE TOP WITH A METALLIC RUFFLE DROP WAIST SKIRT AND HEART BALLOONS CRAFTED WITH REMNANTS FROM OUR SUPER SHINY LEGGINGS.

FABRIC CONTENT: 100% COTTON. TRIM: 100% POLY