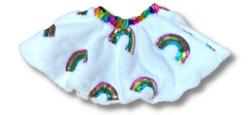

## **FAUX FUR CIRCLE SKIRTS**

\$30

FULLY LINED WITH SIDE POCKETS. PERFECT TO LAYER WITH SUPER SHINY LEGGINGS! AVAILABLE IN SIZES 3T, 4T, 6Y, 8Y & 10Y. FABRIC CONTENTS: 100% POLYESTER.

#### **RAINBOW CIRCLE SKIRT**

FAUX FUR SKIRTS WITH EMBROIDERED SEQUIN RAINBOWS AND ELASTIC RAINBOW METALLIC WAISTBAND.