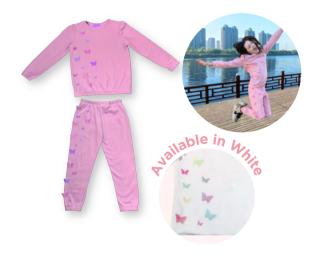

## PEEK-A-BOO BUTTERFLY **SWEATSHIRT**

FEATURES MESH SLEEVES SPECKLED WITH 3D PASTEL RAINBOW BUTTERFLIES. AVAILABLE IN PINK AND WHITE.

FABRIC CONTENT: COTTON / POLY