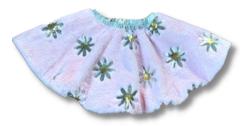

## **FAUX FUR CIRCLE SKIRTS**

\$30

FULLY LINED WITH SIDE POCKETS. PERFECT TO LAYER WITH SUPER SHINY LEGGINGS! AVAILABLE IN SIZES 3T, 4T, 6Y, 8Y & 10Y. FABRIC CONTENTS: 100% POLYESTER.

#### FLOWER CIRCLE SKIRT

FAUX FUR SKIRTS WITH EMBROIDERED SEQUIN FLOWERS AND ELASTIC SILVER METALLIC WAISTBAND.

\$30-\$45

These pair perfectly with any of our leggings!

BALLOONS CRAFTED WITH REMNANTS FROM OUR SUPER SHINY LEGGINGS. AVAILABLE IN WHITE OR BLACK.