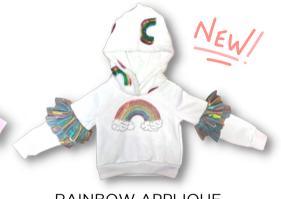

#### RAINBOW APPLIQUE HOODED SWEATSHIRT

RHINESTONE RAINBOW APPLIQUE, METALLIC RUFFLE SLEEVES, AND A FAUX FUR HOOD WITH EMBELLISHED SEQUIN RAINBOWS