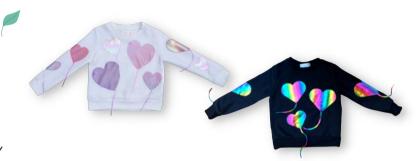

#### FLOWER CIRCLE SKIRT

FAUX FUR SKIRTS WITH EMBROIDERED SEQUIN FLOWERS AND ELASTIC SILVER METALLIC WAISTBAND.

\$30-\$45

These pair perfectly with any of our leggings!

BALLOONS CRAFTED WITH REMNANTS FROM OUR SUPER SHINY LEGGINGS. AVAILABLE IN WHITE OR BLACK.

## **HEART BALLOON SWEATSHIRT TUTU DRESS**

COTTON FLEECE TOP WITH A METALLIC RUFFLE DROP WAIST SKIRT AND HEART BALLOONS CRAFTED WITH REMNANTS FROM OUR SUPER SHINY LEGGINGS.

FABRIC CONTENT: 100% COTTON. TRIM: 100% POLY